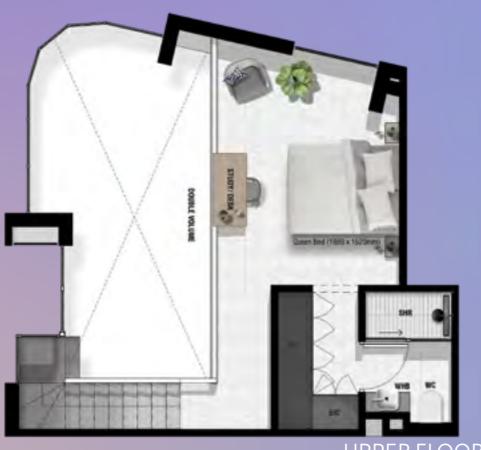

#### UPPER FLOOR

## LOFT F APARTMENT TYPE 2 BEDROOM 2 BATHROOM 54 m<sup>2</sup> GROSS UNIT AREA (EXCL BALCONY) $2 m^2$ **BALCONY**

I BED L