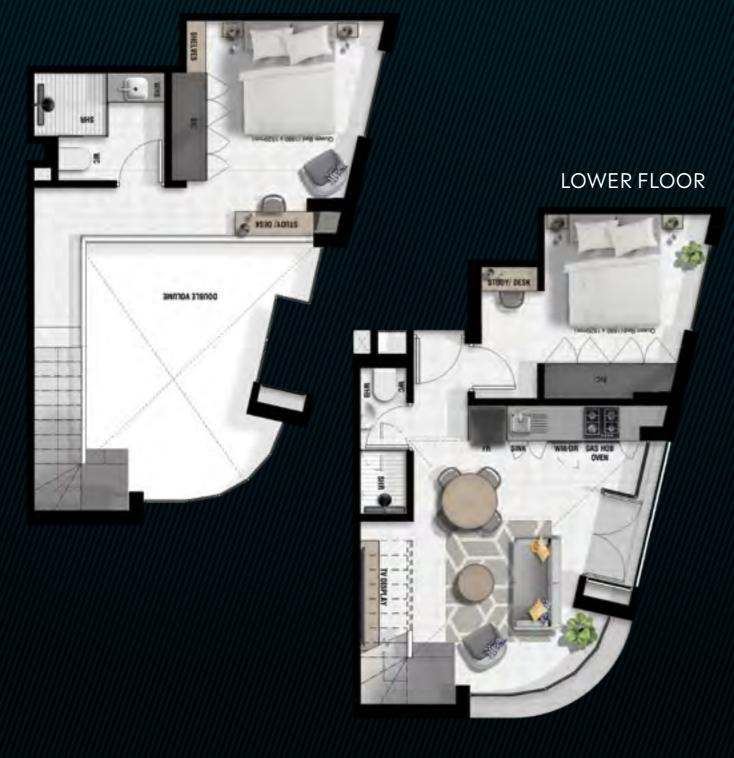

#### FLOOR PLANS

LOWER FLOOR

UPPER FLOOR

## LOFT P

#### 2 BEDROOM 2.5 BATHROOMS

| TOTAL                          | 74 m²             |
|--------------------------------|-------------------|
| BALCONY                        | 4 m <sup>2</sup>  |
| GROSS UNIT AREA (EXCL BALCONY) | 70 m <sup>2</sup> |