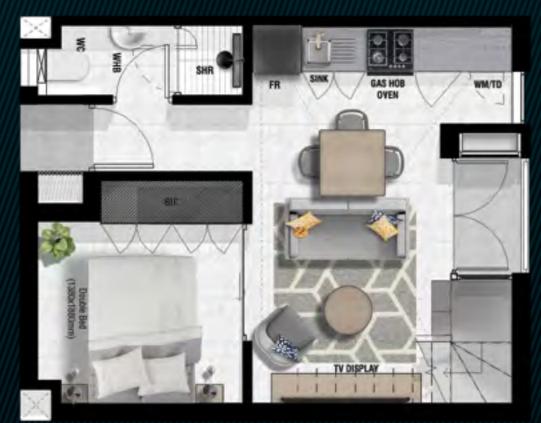

#### 1BEDROOM 1BATHROOM

| TOTAL                          | 34 m²             |
|--------------------------------|-------------------|
| BALCONY                        | 2 m <sup>2</sup>  |
| GROSS UNIT AREA (EXCL BALCONY) | 32 m <sup>2</sup> |