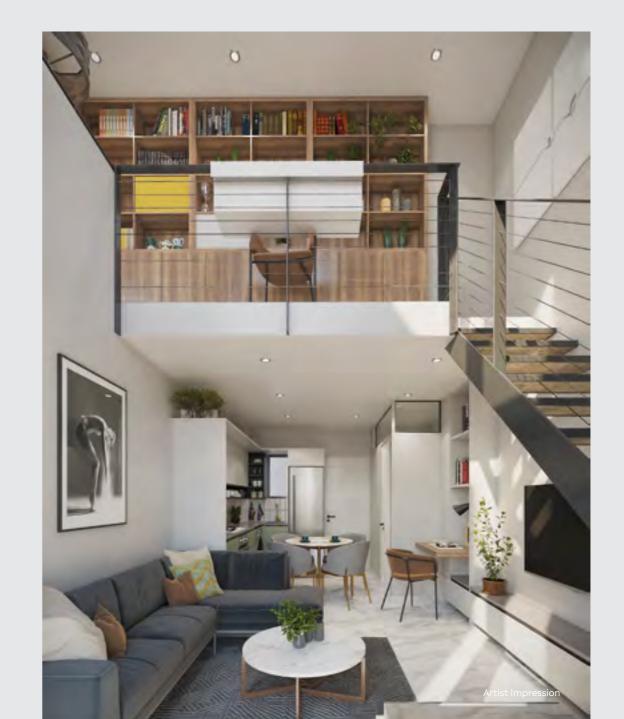

-|
| BALCONY                        | 2 m <sup>2</sup>  |
| GROSS UNIT AREA (EXCL BALCONY) | 60 m <sup>2</sup> |



#### FLOOR PLANS



LOWER FLOOR



UPPER FLOOR

## APARTMENT TYPE

## LOFT P

#### 2 BEDROOM 2.5 BATHROOMS

| TOTAL                          | 74 m²             |
|--------------------------------|-------------------|
| BALCONY                        | 4 m <sup>2</sup>  |
| GROSS UNIT AREA (EXCL BALCONY) | 70 m <sup>2</sup> |



I BED D

#### 1BEDROOM 1BATHROOM

GROSS UNIT AREA (EXCL BALCONY)

 $38 \, m^2$ 

BALCONY

 $4 \, \text{m}^2$ 

TOTAL

42 m<sup>2</sup>







LOWER FLOOR



UPPER FLOOR

#### APARTMENT TYPE

## **SUPER LOFT A**

#### 1 BEDROOM 1.5 BATHROOM

 $44 \, \text{m}^2$ GROSS UNIT AREA (EXCL BALCONY)  $4 \, \text{m}^2$ **BALCONY** 

**TOTAL** 48 m<sup>2</sup>





1 BED C

#### 1BEDROOM 1BATHROOM

| TOTAL                          | 34 m²             |
|--------------------------------|-------------------|
| BALCONY                        | 2 m <sup>2</sup>  |
| GROSS UNIT AREA (EXCL BALCONY) | 32 m <sup>2</sup> |





# STUDIO A

#### 1BEDROOM 1BATHROOM

| TOTAL                          | 24 m²             |
|--------------------------------|-------------------|
| BALCONY                        | 2 m <sup>2</sup>  |
| GROSS UNIT AREA (EXCL BALCONY) | 22 m <sup>2</sup> |







LOWER FLOOR



UPPER FLOOR

## LOFT F APARTMENT TYPE 2 BEDROOM 2 BATHROOM 54 m<sup>2</sup> GROSS UNIT AREA (EXCL BALCONY) $2 m^2$ **BALCONY**



I BED L

#### 1 BEDROOM 1.5 BATHROOM

GROSS UNIT AREA (EXCL BALCONY)

 $43 \, \text{m}^2$ 

BALCONY

 $5 \, m^2$ 

TOTAL 48 m<su