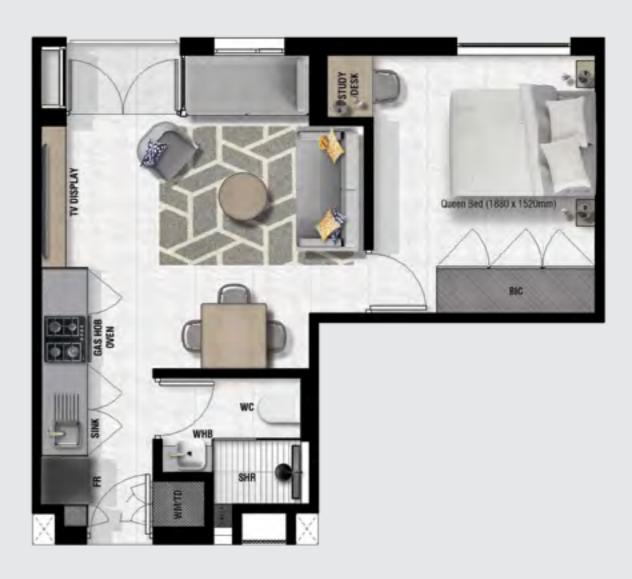

#### FLOOR PLANS

LOWER FLOOR

UPPER FLOOR

#### 1BEDROOM 1BATHROOM

GROSS UNIT AREA (EXCL BALCONY)

 $38 \, m^2$ 

BALCONY

 $4 \, \text{m}^2$ 

TOTAL

42 m<sup>2</sup>

LOWER FLOOR