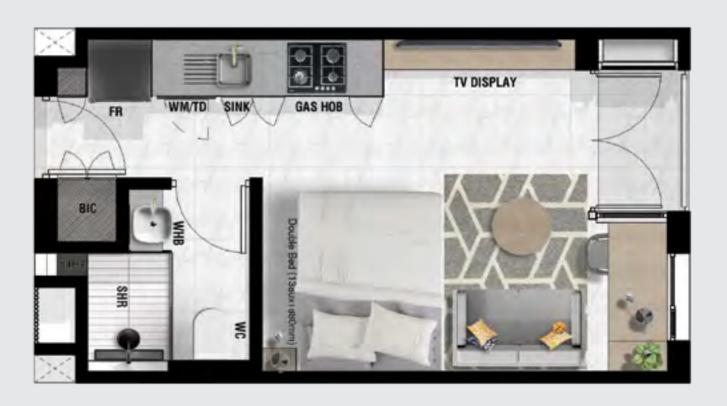

# STUDIO A

#### 1BEDROOM 1BATHROOM

| TOTAL                          | 24 m²             |
|--------------------------------|-------------------|
| BALCONY                        | 2 m <sup>2</sup>  |
| GROSS UNIT AREA (EXCL BALCONY) | 22 m <sup>2</sup> |

LOWER FLOOR

UPPER FLOOR