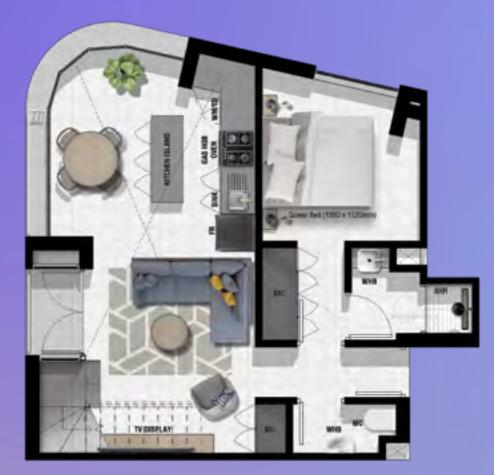

## LOFT F APARTMENT TYPE 2 BEDROOM 2 BATHROOM 54 m<sup>2</sup> GROSS UNIT AREA (EXCL BALCONY) $2 m^2$ **BALCONY**

I BED L