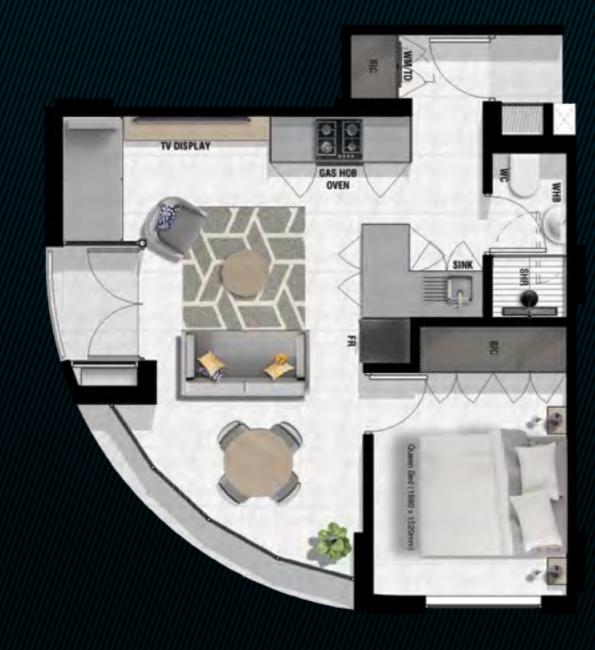

#### 1BEDROOM 1BATHROOM

| TOTAL                          | 42 m <sup>2</sup> |
|--------------------------------|-------------------|
| BALCONY                        | 2 m <sup>2</sup>  |
| GROSS UNIT AREA (EXCL BALCONY) | 40 m <sup>2</sup> |

I BED D

#### 1BEDROOM 1BATHROOM

GROSS UNIT AREA (EXCL BALCONY)

 $38 \, m^2$ 

BALCONY

 $4 \, \text{m}^2$ 

TOTAL

42 m<sup>2</sup>

LOWER FLOOR