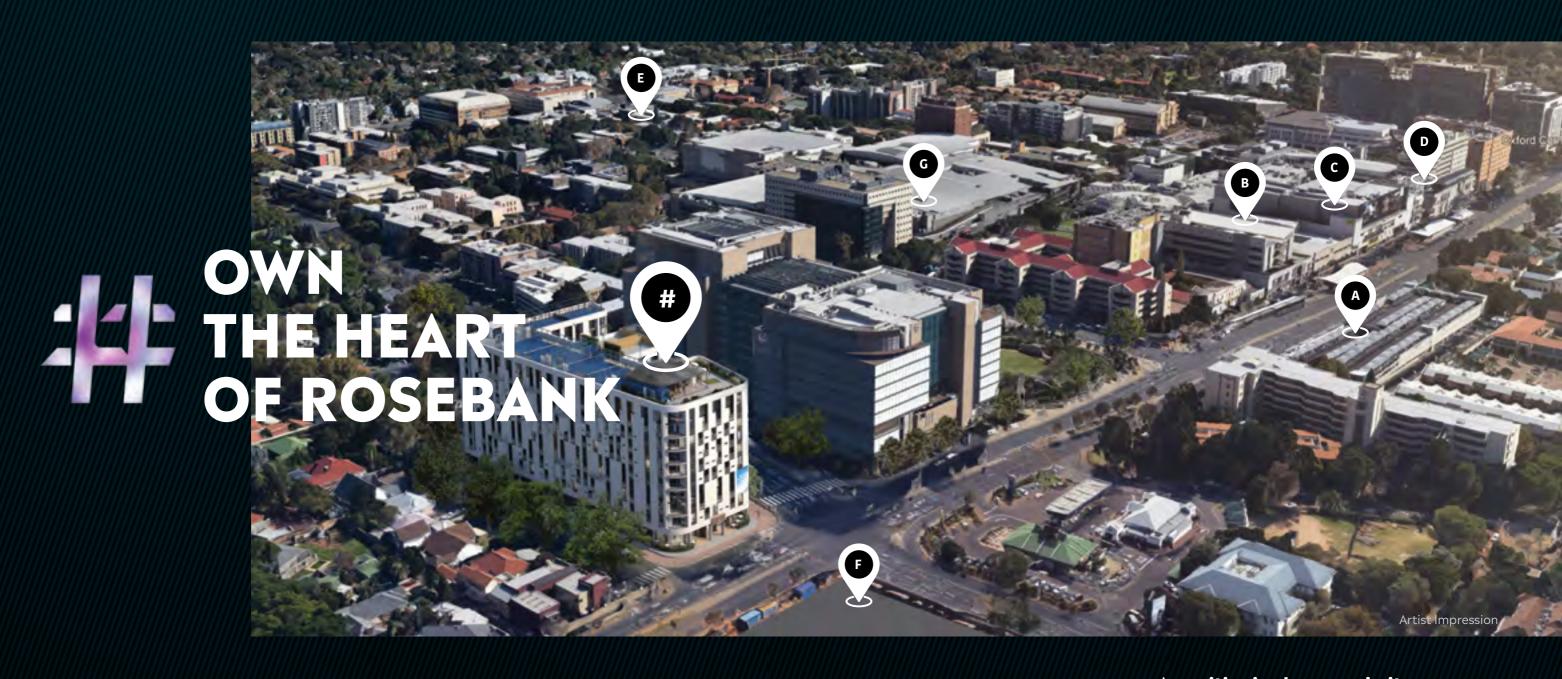

Ideally located on the Corner of Oxford and Bolton Road, The Hive firmly positions you as part of the corporate and cultural melting pot that is the centre of Rosebank.

#### Amenities in close proximity:

- A Gautrain Station
- B Rosebank Mall
- The Zone Rosebank
- D The Firs of Rosebank
- E Keyes Art Mile
- Coca-Cola
- G Netcare Rosebank Hospital

WITH 41 DIFFERENT UNITS TO PICK FROM, THE HIVE'S GOT SOMETHING TRULY UNIQUE FOR EVERYONE.