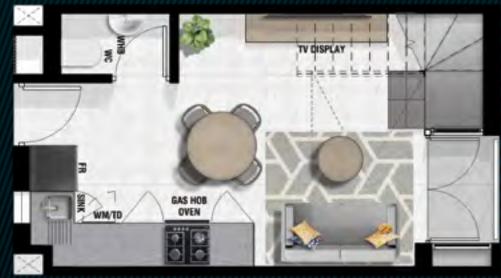

CONY) | 40 m <sup>2</sup> |



#### UPPER FLOOR



## APARTMENT TYPE

LOFT O

#### 2 BEDROOM 2 BATHROOMS

| TOTAL                          | 62 m <sup>2</sup> |
|--------------------------------|-------------------|
| BALCONY                        | 2 m <sup>2</sup>  |
| GROSS UNIT AREA (EXCL BALCONY) | 60 m <sup>2</sup> |



#### FLOOR PLANS



LOWER FLOOR



UPPER FLOOR

## APARTMENT TYPE

## LOFT P

#### 2 BEDROOM 2.5 BATHROOMS

| TOTAL                          | 74 m²             |
|--------------------------------|-------------------|
| BALCONY                        | 4 m <sup>2</sup>  |
| GROSS UNIT AREA (EXCL BALCONY) | 70 m <sup>2</sup> |



I BED D

#### 1BEDROOM 1BATHROOM

GROSS UNIT AREA (EXCL BALCONY)

 $38 \, m^2$ 

BALCONY

 $4 \, \text{m}^2$ 

TOTAL

42 m<sup>2</sup>







LOWER FLOOR



UPPER FLOOR

#### APARTMENT TYPE

## **SUPER LOFT A**

#### 1 BEDROOM 1.5 BATHROOM

 $44 \, \text{m}^2$ GROSS UNIT AREA (EXCL BALCONY)  $4 \, \text{m}^2$ **BALCONY** 

**TOTAL** 48 m<sup>2</sup>





1 BED C

#### 1BEDROOM 1BATHROOM

| TOTAL                          | 34 m²             |
|--------------------------------|-------------------|
| BALCONY                        | 2 m <sup>2</sup>  |
| GROSS UNIT AREA (EXCL BALCONY) | 32 m <sup>2</sup> |





# STUDIO A

#### 1BEDROOM 1BATHROOM

| TOTAL                          | 24 m²             |
|--------------------------------|-------------------|
| BALCONY                        | 2 m <sup>2</sup>  |
| GROSS UNIT AREA (EXCL BALCONY) | 22 m <sup>2</sup> |







LOWER FLOOR



UPPER FLOOR

## LOFT F APARTMENT TYPE 2 BEDRO