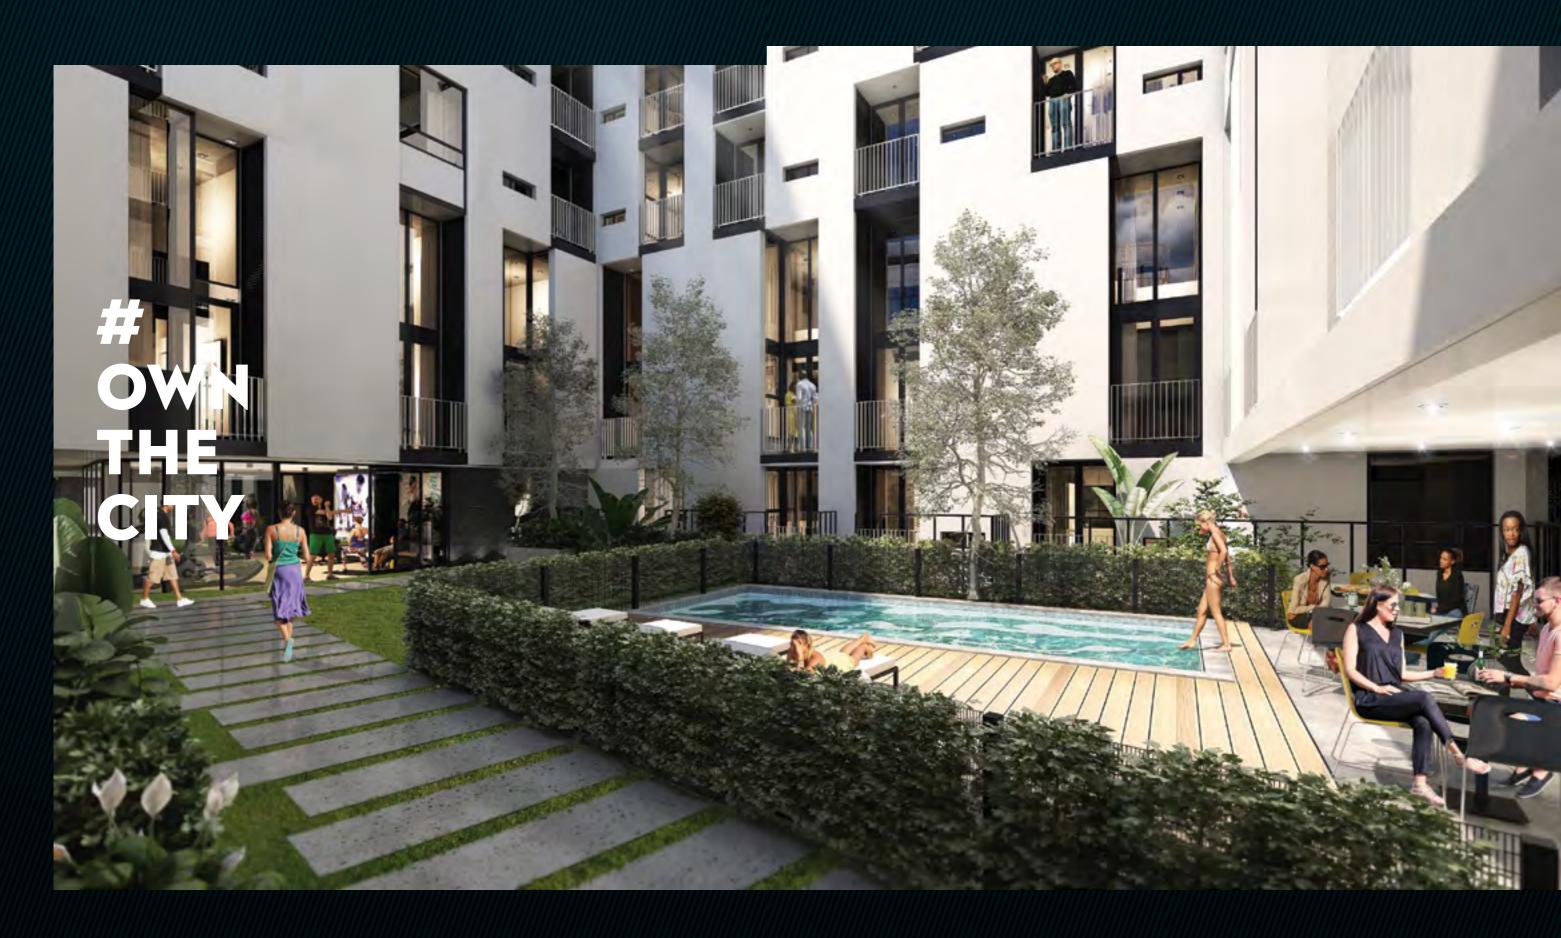

#### THE HIVE APARTMENTS OFFERING

- Studio apartments
- Lofts

0

Super lofts

- 1-bed apartments
- 2-bed apartments
- 41 different unit options

Clubhouse with swimming pool

Private gym

lozi's first rooftop badel courts

Basement parking

10 floors with elevator access

Lobby for pedestrians

Back-up power in communal areas

Coffee shop

Future restaurant

Communal semi-serviced work space

Concierge service

Safe Uber pick-up zone

Laundry service

Electric vehicle charging station

Access control

Security cameras

Access controlled elevators

A TRULY

SPACE

Location

Artist Impression

**Amenities** 

Design and quality of construction

Energy efficiency

Safety and security