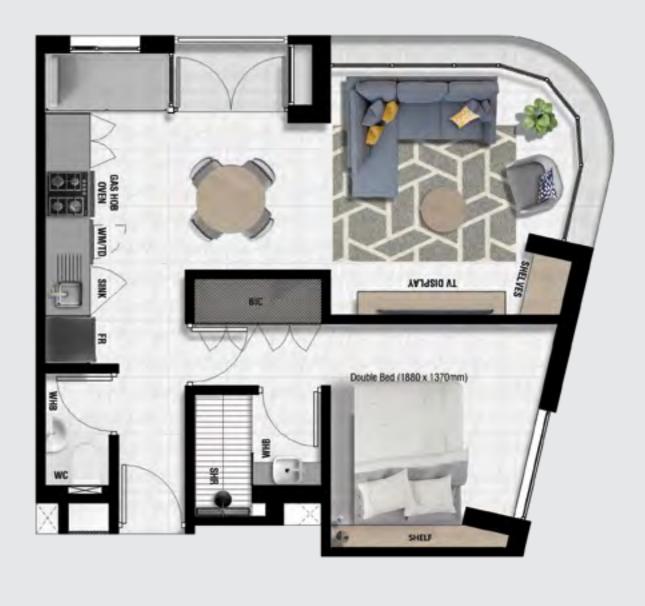

#### FLOOR PLANS

LOWER FLOOR

UPPER FLOOR

## LOFT F APARTMENT TYPE 2 BEDROOM 2 BATHROOM 54 m<sup>2</sup> GROSS UNIT AREA (EXCL BALCONY) $2 m^2$ **BALCONY**

I BED L