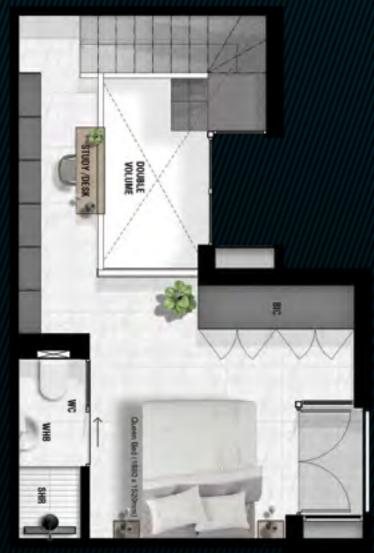

## **SUPER LOFT A**

#### 1 BEDROOM 1.5 BATHROOM

 $44 \, \text{m}^2$ GROSS UNIT AREA (EXCL BALCONY)  $4 \, \text{m}^2$ **BALCONY** 

**TOTAL** 48 m<sup>2</sup>

1 BED C