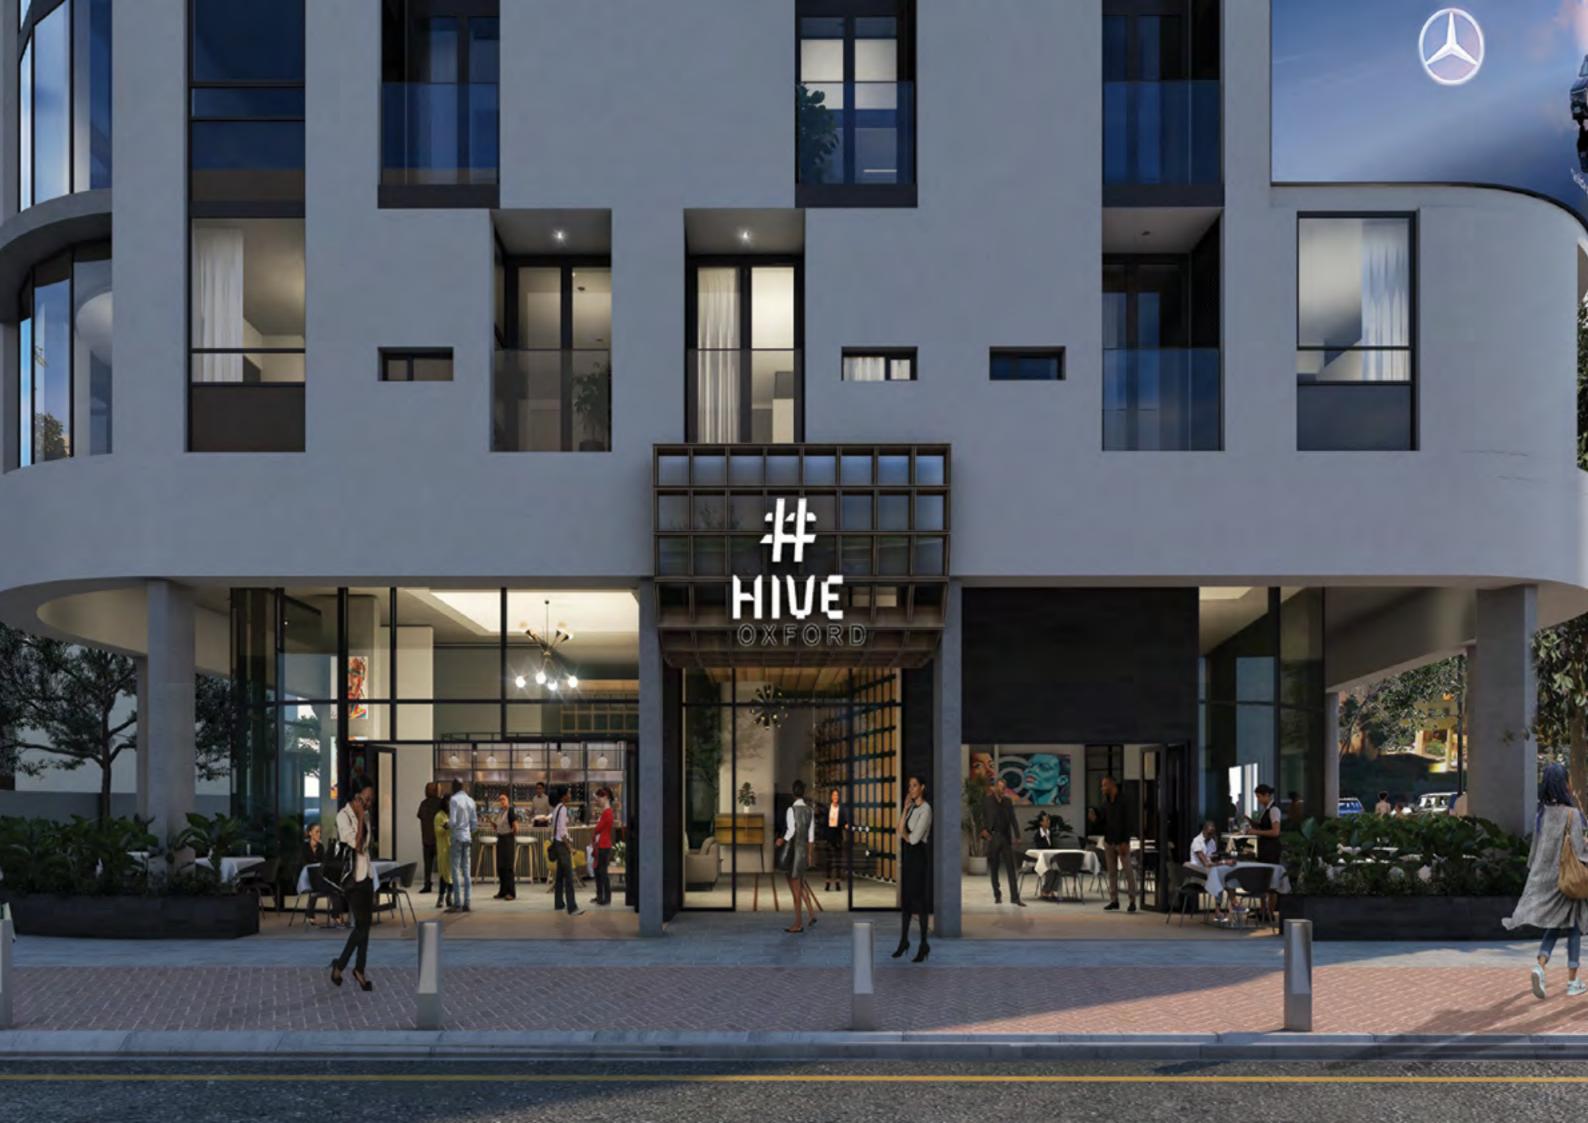

first and flagship building of multiple Hives soon to be developed across key locations in Gauteng.

0

Basement parking

10 floors with elevator access

Lobby for pedestrians

Back-up power in communal areas

Coffee shop

Future restaurant

Communal semi-serviced work space

Concierge service

Safe Uber pick-up zone

Laundry service

Electric vehicle charging station

Access control

Security cameras

Access controlled elevators