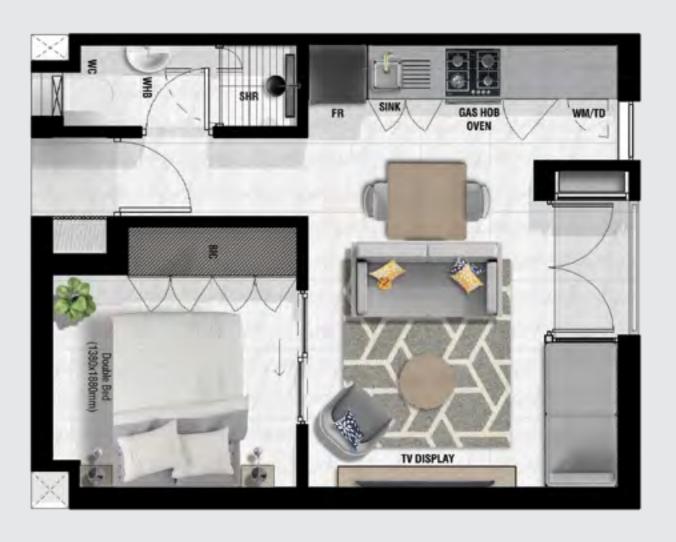

# STUDIO A

#### 1BEDROOM 1BATHROOM

| TOTAL                          | 24 m²             |
|--------------------------------|-------------------|
| BALCONY                        | 2 m <sup>2</sup>  |
| GROSS UNIT AREA (EXCL BALCONY) | 22 m <sup>2</sup> |

LOWER FLOOR

UPPER FLOOR