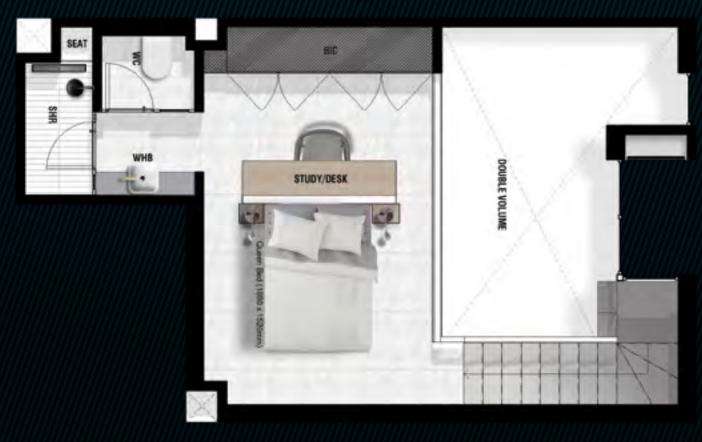

#### 1 BEDROOM 1.5 BATHROOM

 $44 \, \text{m}^2$ GROSS UNIT AREA (EXCL BALCONY)  $4 \, \text{m}^2$ **BALCONY** 

**TOTAL** 48 m<sup>2</sup>

1 BED C