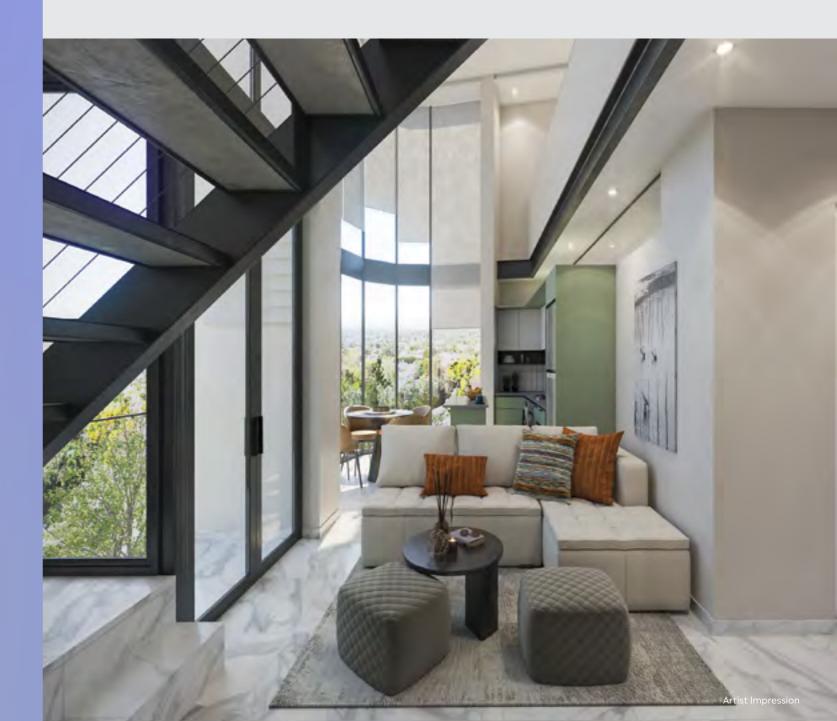

#### **DESIGN CONCEPT AND VISION**

The Hive embodies the idea that a building can give expression to a community of different aspirations and needs, creating a unique and exciting living solution.

It reflects an exciting new look at the idea of 'Compact Dwelling' to become a residential product that finds expression in prime buzzing locations or within mixed-use precincts. The unit layouts have been carefully considered to reflect a spatial complexity, maximising the experience of continuous space.

Ideally located on the Corner of Oxford and Bolton Road, The Hive firmly positions you as part of the corporate and cultural melting pot that is the centre of Rosebank.