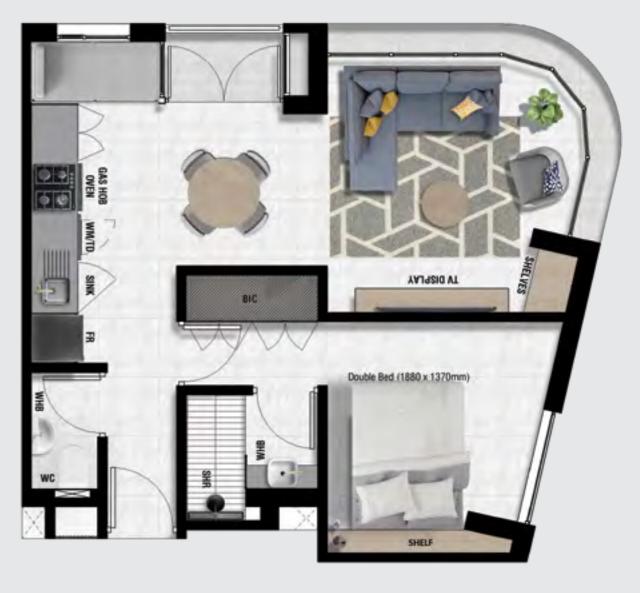

#### 1BEDROOM 1BATHROOM

| TOTAL                          | 42 m <sup>2</sup> |
|--------------------------------|-------------------|
| BALCONY                        | 2 m <sup>2</sup>  |
| GROSS UNIT AREA (EXCL BALCONY) | 40 m <sup>2</sup> |

I BED D