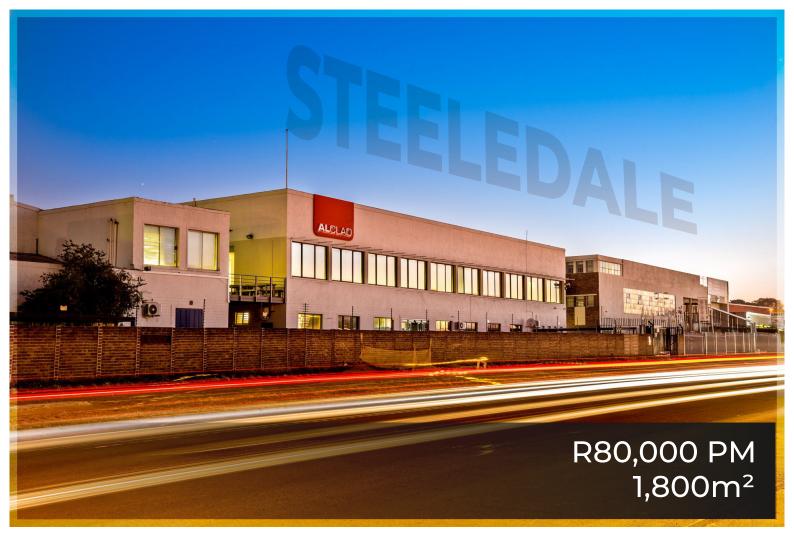

#### INDUSTRIAL FACILITY FOR RENT IN STEELEDALE

1,800 square meter industrial facility available for immediate occupation. Situated on Southern Klipriviersberg Road, with easy access via all major arterial roads connecting Johannesburg, the N17, N1 and M1 highways. Proximity to a main road provides an attractive signage opportunity.

### Gross monthly rental: R80,000 (excl VAT and utilities)

This space is ideal for light manufacturing and / storage and comprises a warehouse/workshop, offices, kitchen, and ablution facilities.

#### 386 SOUTHERN KLIPRIVIERSBERG RD

Price per m²Lease PeriodAvailabilityR44.44 Excl. VATNegotiableImmediatley