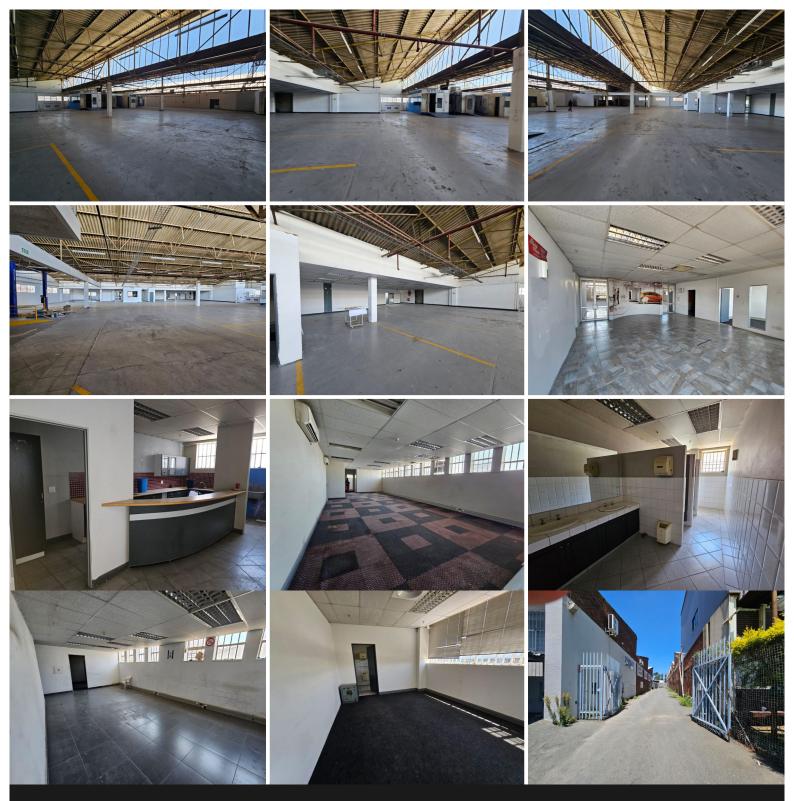

### Gross monthly rental: R80,000 (excl VAT and utilities)

This space is ideal for light manufacturing and / storage and comprises a warehouse/workshop, offices, kitchen, and ablution facilities.

## **FEATURES**

Zoning:Interior:ExteriorIndustrialPower 3 Phase YESSecurity YES

Sizes:

Floor Size 1,800m<sup>2</sup> Land Size 1,800m<sup>2</sup>

1,800 square meter industrial facility available for immediate occupation. This property is ideally situated with main road exposure, easy access, and an attractive signage opportunity. Gross monthly rental: R80,000 (excl VAT and utilities) This space is ideal for light manufacturing and / storage and comprises awarehouse/workshop, offices, kitchen, and ablution facilities.